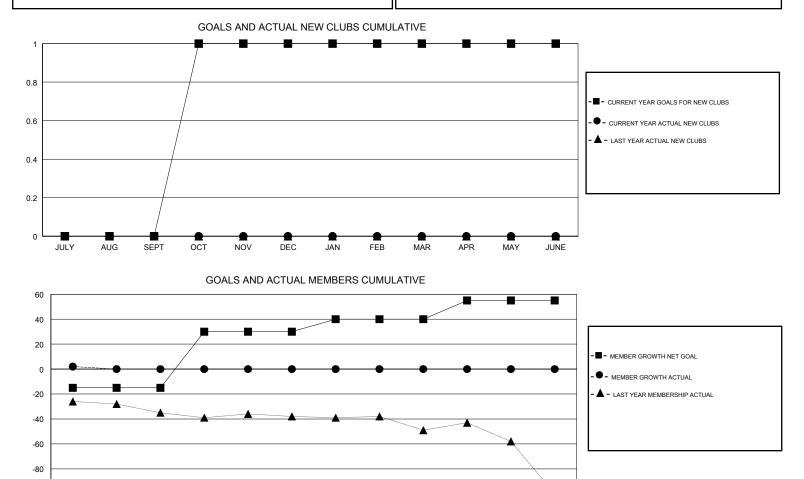

### GMT CA

| Clubs                 |               |           |               | Members               |                           |                         |                                                    |
|-----------------------|---------------|-----------|---------------|-----------------------|---------------------------|-------------------------|----------------------------------------------------|
| RESULTS FOR 2018-2019 |               |           |               | RESULTS FOR 2018-2019 |                           |                         |                                                    |
| QUARTER               | NEW CLUB GOAL | NEW CLUBS | DROPPED CLUBS | QUARTER               | MEMBER GROWTH NET<br>GOAL | MEMBER GROWTH<br>ACTUAL | DROPPED<br>MEMBERS ACTUAL<br>(including transfers) |
| JULY/AUG/SEPT         | 0             | 0         | 0             | JULY/AUG/SEPT         | -15                       | 8                       | 3                                                  |
| OCT/NOV/DEC           | 1             | 0         | 0             | OCT/NOV/DEC           | 45                        | 0                       | 0                                                  |
| JAN/FEB/MAR           | 0             | 0         | 0             | JAN/FEB/MAR           | 10                        | 0                       | 0                                                  |
| APR/MAY/JUNE          | 0             | 0         | 0             | APR/MAY/JUNE          | 15                        | 0                       | 0                                                  |

JULY AUG SEPT OCT NOV DEC JAN FEB MAR APR MAY JUNE

| 4 CLUBS OF 44 ADDED 1 OR MORE<br>NEW MEMBERS | GENDER DISTRIBUTION<br>MALE 853 (73.85%)<br>FEMALE 302 (26.15%) |                                                                                                                                                                                                     |
|----------------------------------------------|-----------------------------------------------------------------|-----------------------------------------------------------------------------------------------------------------------------------------------------------------------------------------------------|
|                                              | Women Percentage Fiscal Year Goal: 25%                          |                                                                                                                                                                                                     |
|                                              | TOTAL FAMILY UNIT MEMBERS                                       | 233                                                                                                                                                                                                 |
| MEMBERSHIP DATA                              |                                                                 | 119                                                                                                                                                                                                 |
|                                              | FAMILY MEMBERS PAYING HALF                                      |                                                                                                                                                                                                     |
|                                              |                                                                 |                                                                                                                                                                                                     |
|                                              | NEW MEMBERS                                                     | NEW MEMBERS MALE 853 (73.85%)   FEMALE 302 (26.15%)   Women Percentage Fiscal Year Goal: 25%   CLICK HERE FOR CUMULATIVE   MEMBERSHIP DATA   TOTAL FAMILY UNIT MEMBERS   FAMILY MEMBERS PAYING HALF |